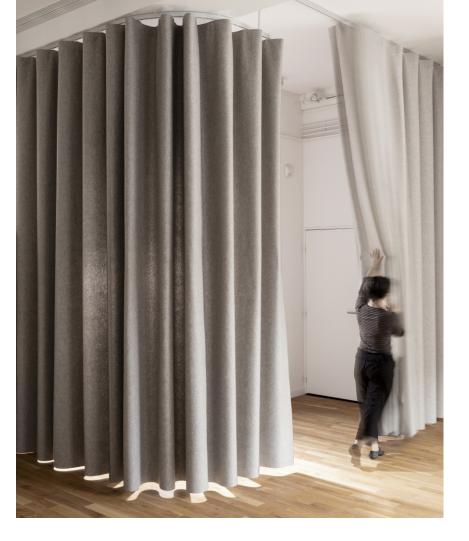

Design : "namad" - XL wave curtain Mechanism : curtain track Fabric : felt in 2mm thickness Material : 100% wool - density 300gr/m<sup>2</sup> - weight 720gr/m<sup>2</sup> Dimensions : tailor-made Colors : 48 colors available Classification : naturally fire retardant extra treatment on surface possible Care instructions : hoover to remove dust dry clean to remove stains