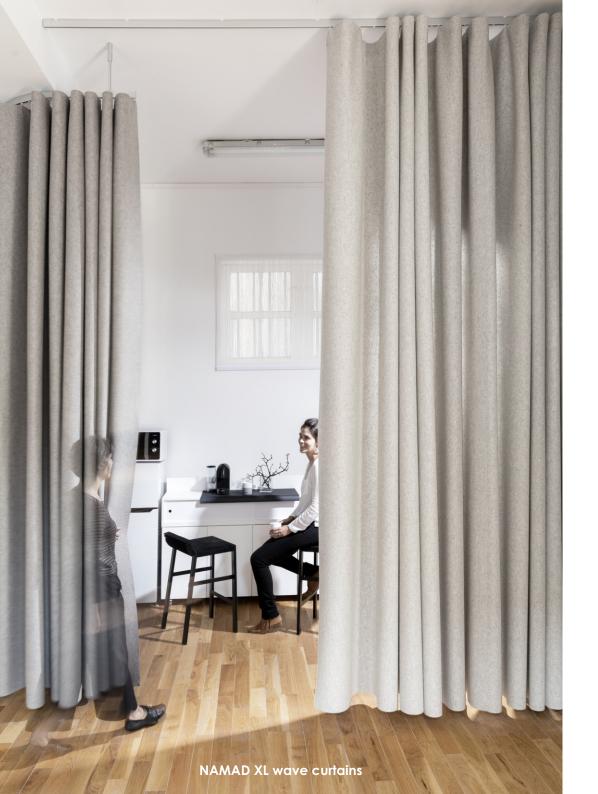

Design : "namad" - XL wave curtain Mechanism : curtain track Fabric : felt in 2mm thickness Material : 100% wool - density 300gr/m<sup>2</sup> - weight 720gr/m<sup>2</sup> Dimensions : tailor-made Colors : 48 colors available Classification : naturally fire retardant extra treatment on surface possible Care instructions : hoover to remove dust dry clean to remove stains