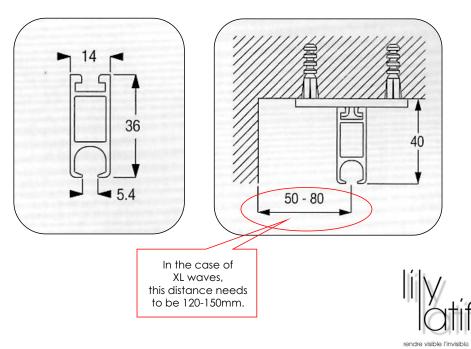

Track system specifications :

|                            |                 |              | ^              |              |           |               |                |
|----------------------------|-----------------|--------------|----------------|--------------|-----------|---------------|----------------|
|                            |                 |              |                |              |           |               |                |
| 06 marbre                  | 03 écru         | 93 tournesol | 19 bleu pastel | 50 aqua      | 48 amande | 54 corail     | 51 rose poudré |
|                            |                 |              |                |              |           |               |                |
| 07 pierre                  | 86 macadamia    | 23 moutarde  | 33 bleu ciel   | 64 turquoise | 25 canary | 55 coquelicot | 37 rose        |
|                            |                 |              |                |              |           |               |                |
| 47 poivre                  | 38 caramel      | 96 curry     | 34 bleu persan | 39 canard    | 30 pomme  | 11 rouge      | 32 fuschia     |
|                            |                 |              |                |              |           |               |                |
| 01 anthracite              | 36 béton        | 35 taupe     | 10 bleu roi    | 49 émeraude  | 24 olive  | 20 mangue     | 13 violet      |
|                            |                 |              |                |              |           |               |                |
| 08 graphite                | 16 pigeon clair | 29 brique    | 12 bleu indigo | 41 bouteille | 43 foret  | 66 rouille    | 68 prune       |
|                            |                 |              |                |              |           | Kar           |                |
| 99 bicolore avec dos en 08 | 17 pigeon foncé | 67 cannelle  | 18 blue marine | 02 noir      | 42 khaki  | 21 bordeaux   | 26 aubergine   |
| Ctifi                      |                 |              |                |              |           |               |                |
|                            |                 |              |                |              |           |               |                |