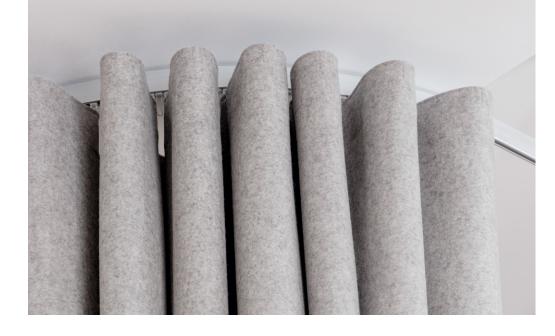

Design : "namad" - XL wave curtain Mechanism : curtain track Fabric : felt in 2mm thickness Material : 100% wool - density 300gr/m<sup>2</sup> - weight 720gr/m<sup>2</sup> Dimensions : tailor-made Colors : 48 colors available Classification : naturally fire retardant extra treatment on surface possible Care instructions : hoover to remove dust dry clean to remove stains