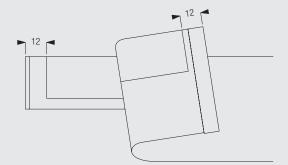

#### **Dimension of Panels**

A: System width

18

18

- B: System height
- C: Distance between panel and floor: 15mm
- B + C = Total floor to ceiling drop

Panels are suspended from flexible carrier 10180 in the profile channel. The width of the fabric panel can be varied but is normally between 50-100cm. The overlap of 12cm is fixed.