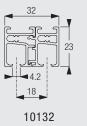

#### 2 channel profile

#### **Standard Accessories**

| 10076 | Fabric weight                 |              | 10132 | Profile (2 channel)           |                                                                                                                                                                                                                                                                                                                                                                                                                                                                                                                                                                                                                                                                                                                                                                                                                                                                                                                                                                                                                                                                                                                                                                                                                                                                                                                                                                                                                                                                                                                                                                                                                                                                                                                                                                                                                                                                                                                                                                                                                                                                                                                                |      |
|-------|-------------------------------|--------------|-------|-------------------------------|--------------------------------------------------------------------------------------------------------------------------------------------------------------------------------------------------------------------------------------------------------------------------------------------------------------------------------------------------------------------------------------------------------------------------------------------------------------------------------------------------------------------------------------------------------------------------------------------------------------------------------------------------------------------------------------------------------------------------------------------------------------------------------------------------------------------------------------------------------------------------------------------------------------------------------------------------------------------------------------------------------------------------------------------------------------------------------------------------------------------------------------------------------------------------------------------------------------------------------------------------------------------------------------------------------------------------------------------------------------------------------------------------------------------------------------------------------------------------------------------------------------------------------------------------------------------------------------------------------------------------------------------------------------------------------------------------------------------------------------------------------------------------------------------------------------------------------------------------------------------------------------------------------------------------------------------------------------------------------------------------------------------------------------------------------------------------------------------------------------------------------|------|
| 10133 | Profile (3 channel)           |              | 10134 | Profile (4 channel)           |                                                                                                                                                                                                                                                                                                                                                                                                                                                                                                                                                                                                                                                                                                                                                                                                                                                                                                                                                                                                                                                                                                                                                                                                                                                                                                                                                                                                                                                                                                                                                                                                                                                                                                                                                                                                                                                                                                                                                                                                                                                                                                                                |      |
| 10135 | Profile (5 channel)           | hhhi         | 10156 | End stop (with screw)         | 5D                                                                                                                                                                                                                                                                                                                                                                                                                                                                                                                                                                                                                                                                                                                                                                                                                                                                                                                                                                                                                                                                                                                                                                                                                                                                                                                                                                                                                                                                                                                                                                                                                                                                                                                                                                                                                                                                                                                                                                                                                                                                                                                             |      |
| 10162 | Cover (for 2 channel profile) | (Jan 1997)   | 10163 | Cover (for 3 channel profile) | E Contraction of the second se |      |
| 10164 | Cover (for 4 channel profile) | E BER        | 10165 | Cover (for 5 channel profile) | The second second                                                                                                                                                                                                                                                                                                                                                                                                                                                                                                                                                                                                                                                                                                                                                                                                                                                                                                                                                                                                                                                                                                                                                                                                                                                                                                                                                                                                                                                                                                                                                                                                                                                                                                                                                                                                                                                                                                                                                                                                                                                                                                              | 2730 |
| 10167 | Clip left                     |              | 10168 | Clip right                    | <b>S</b>                                                                                                                                                                                                                                                                                                                                                                                                                                                                                                                                                                                                                                                                                                                                                                                                                                                                                                                                                                                                                                                                                                                                                                                                                                                                                                                                                                                                                                                                                                                                                                                                                                                                                                                                                                                                                                                                                                                                                                                                                                                                                                                       |      |
| 10179 | Profile                       | ļ            | 10180 | Flexible carrier              | the second s                                                                                                                                                                                                                                                                                                                                                                                                                                                                                                                                                                                                                                                                                                                                                                                                                                                                                                                                                                                                                                                                                                                                                                                                                                                                                                                                                                                                                                                                                                                                                                                                                                                                                                                                                                                                                                                                                                                                                                                                                 |      |
| 10196 | Eylet for draw rod            |              | 10200 | Roller                        | at Ca                                                                                                                                                                                                                                                                                                                                                                                                                                                                                                                                                                                                                                                                                                                                                                                                                                                                                                                                                                                                                                                                                                                                                                                                                                                                                                                                                                                                                                                                                                                                                                                                                                                                                                                                                                                                                                                                                                                                                                                                                                                                                                                          |      |
| 10233 | Lead weight 100 gr/m          | DIDIDID      | 10234 | Fabric weight glass           |                                                                                                                                                                                                                                                                                                                                                                                                                                                                                                                                                                                                                                                                                                                                                                                                                                                                                                                                                                                                                                                                                                                                                                                                                                                                                                                                                                                                                                                                                                                                                                                                                                                                                                                                                                                                                                                                                                                                                                                                                                                                                                                                |      |
| 10237 | Clip holder with roller       | ate          | 10239 | Angle left with roller        | THE REAL                                                                                                                                                                                                                                                                                                                                                                                                                                                                                                                                                                                                                                                                                                                                                                                                                                                                                                                                                                                                                                                                                                                                                                                                                                                                                                                                                                                                                                                                                                                                                                                                                                                                                                                                                                                                                                                                                                                                                                                                                                                                                                                       |      |
| 10241 | Angle right with roller       | A CONTRACTOR | 10243 | Angle (with screw)            | F                                                                                                                                                                                                                                                                                                                                                                                                                                                                                                                                                                                                                                                                                                                                                                                                                                                                                                                                                                                                                                                                                                                                                                                                                                                                                                                                                                                                                                                                                                                                                                                                                                                                                                                                                                                                                                                                                                                                                                                                                                                                                                                              |      |
| 10244 | Slider                        | EL IN        | 10430 | Draw rod with hook, 50cm      |                                                                                                                                                                                                                                                                                                                                                                                                                                                                                                                                                                                                                                                                                                                                                                                                                                                                                                                                                                                                                                                                                                                                                                                                                                                                                                                                                                                                                                                                                                                                                                                                                                                                                                                                                                                                                                                                                                                                                                                                                                                                                                                                |      |