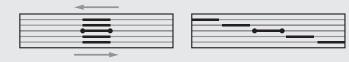

#### Profile and Bending and Specification Information

15cm

15cm

## 3 channel profile

▶ <sup>18</sup> ► 10135

18

15cm