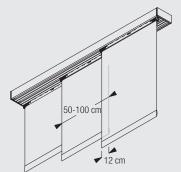

#### **Dimension of Panels**

A: System width

18

18

- B: System height
- C: Distance between panel and floor: 15mm
- B + C = Total floor to ceiling drop

Panels are suspended from flexible carrier 10180 in the profile channel. The width of the fabric panel can be varied but is normally between 50-100cm. The overlap of 12cm is fixed.