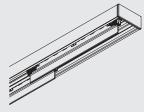

#### **Product Information**

- Innovative Panel Glide System that can be curved
- A truly unique system of two or more sliding panels for use as a window or wall dressing, or room divider
- Can be bent to a minimum radius of 15cm
- Flexible carriers allow for smooth and silent operation
- Hand operated
- Panels can be easily removed for cleaning or to change decor
- Delivered ready assembled
- Wide selection of Silent Gliss fabrics available for this system

#### Profile and Bending and Specification Information

15cm

15cm