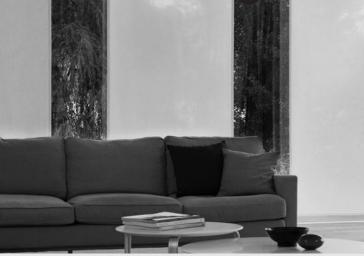

## **Curved Panel Glide System**

## Silent Gliss<sup>®</sup> 2730 Flex

#### **Product Information**

- Innovative Panel Glide System that can be curved
- A truly unique system of two or more sliding panels for use as a window or wall dressing, or room divider
- Can be bent to a minimum radius of 15cm
- Flexible carriers allow for smooth and silent operation
- Hand operated
- Panels can be easily removed for cleaning or to change decor
- Delivered ready assembled
- Wide selection of Silent Gliss fabrics available for this system