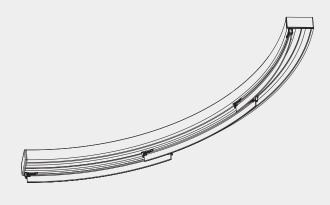

## **Curved Panel Glide System**

## Silent Gliss<sup>®</sup> 2730 Flex

#### **Product Information**

- Innovative Panel Glide System that can be curved
- A truly unique system of two or more sliding panels for use as a window or wall dressing, or room divider
- Can be bent to a minimum radius of 15cm
- Flexible carriers allow for smooth and silent operation
- Hand operated
- Panels can be easily removed for cleaning or to change decor
- Delivered ready assembled
- Wide selection of Silent Gliss fabrics available for this system

#### Profile and Bending and Specification Information

15cm

15cm