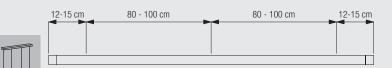

#### **Dimension of Panels**

A: System width

18

18

- B: System height
- C: Distance between panel and floor: 15mm
- B + C = Total floor to ceiling drop

Panels are suspended from flexible carrier 10180 in the profile channel. The width of the fabric panel can be varied but is normally between 50-100cm. The overlap of 12cm is fixed.