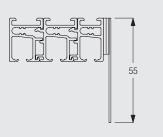

#### Fascia option

The fascia option allows you to cover the profile and workings of the system in an elegant way.

The fascia components are:

10399 Fascia 10398 Magnetic tape for fascia 10396 End cap for fascia

Fascia height is 55mm.

Distance from magnetic tape 10398 to the end of profile / fascia is 12mm.