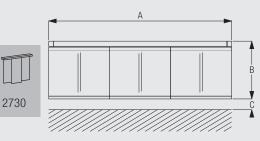

#### How to Measure & Panel Dimensions

#### **Dimension of Panels**

A: System width

18

18

- B: System height
- C: Distance between panel and floor: 15mm
- B + C = Total floor to ceiling drop

Panels are suspended from flexible carrier 10180 in the profile channel. The width of the fabric panel can be varied but is normally between 50-100cm. The overlap of 12cm is fixed.

Panels should not exceed 2kg per metre including bottom bars.

**Note:** the minimum stack size on a single stack will be the width of one panel. For pair stack it will be width of one panel on each side.