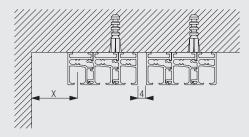

em should not exceed 3m.

#### **Operating Methods & Stacking Variations**

Hand operated (unconnected panels)



Draw rods optional.

Hand operated by draw rod (connected panels)



2730

Single stack right or left (open / closed)





Centre stack (open / closed)



Pair stack (open / closed)



Other variations are possible. Same splitting for curved profiles.

#### Fascia option





The fascia option allows you to cover the profile and workings of the system in an elegant way.

The fascia components are:

10399 Fascia 10398 Magnetic tape for fascia 10396 End cap for fascia

Fascia height is 55mm.

Distance from magnetic tape 10398 to the end of profile / fascia is 12mm.

#### **Fitting Information**

#### Bracket positioning



2730

#### Fitting Options

#### Ceiling fix with screw



X = depending on room conditions

#### Wall fix with brackets 10269-72 and slot nut 10160





When profile 10134 is used, bracket 10269 is not applicable. When profile 10135 is used, brackets 10269 and 10270 are not applicable.

#### **Standard Accessories**

| 10076 | Fabric weight                 |              | 10132 | Profile (2 channel)           |