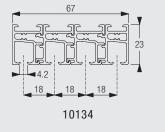

#### 4 channel profile

#### Wall fix with brackets 10269-72 and slot nut 10160

When profile 10134 is used, bracket 10269 is not applicable. When profile 10135 is used, brackets 10269 and 10270 are not applicable.