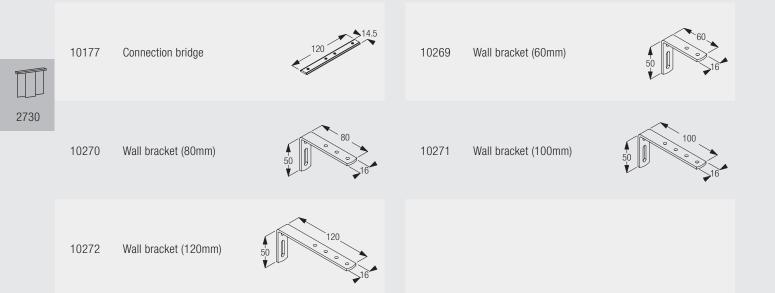

#### Wall fix with brackets 10269-72 and slot nut 10160

When profile 10134 is used, bracket 10269 is not applicable. When profile 10135 is used, brackets 10269 and 10270 are not applicable.

| 10160 | Slot nut                       | Ø        | 10177 | Connection bridge    |   |
|-------|--------------------------------|----------|-------|----------------------|---|
| 10269 | Wall bracket (60mm)            |          | 10270 | Wall bracket (80mm)  |   |
| 10271 | Wall bracket (100mm)           |          | 10272 | Wall bracket (120mm) |   |
| 10281 | Screw                          | <b>D</b> | 10396 | End cap for fascia   | ĺ |
| 10398 | Magnetic tape for fascia, 19mm |          | 10399 | Fascia               |   |