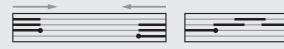

#### Profile and Bending and Specification Information

15cm

15cm

## 3 channel profile

▶ <sup>18</sup> ► 10135

18

15cm