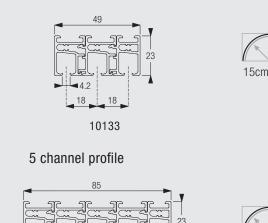

# Sliding Panel Systems



SilentGliss

-

## **Curved Panel Glide System**

## Silent Gliss<sup>®</sup> 2730 Flex



#### **Product Information**

- Innovative Panel Glide System that can be curved
- A truly unique system of two or more sliding panels for use as a window or wall dressing, or room divider
- Can be bent to a minimum radius of 15cm
- Flexible carriers allow for smooth and silent operation
- Hand operated
- Panels can be easily removed for cleaning or to change decor
- Delivered ready assembled
- Wide selection of Silent Gliss fabrics available for this system



#### Profile and Bending and Specification Information

15cm

15cm

#### 2 channel profile



#### 4 channel profile



## 3 channel profile



▶ <sup>18</sup> ► 10135

18

15cm

#### How to Measure & Panel Dimensions



#### **Dimension of Panels**



A: System width

18

18

- B: System height
- C: Distance between panel and floor: 15mm
- B + C = Total floor to ceiling drop

Panels are suspended from flexible carrier 10180 in the profile channel. The width of the fabric panel can be varied but is normally between 50-100cm. The overlap of 12cm is fixed.

Panels should not exceed 2kg per metre including bottom bars.

**Note:** the minimum stack size on a single stack will be the width of one panel. For pair stack it will be width of one panel on each side.

#### System Dimensions





unlimited (unconnected panels) 6m (connected panels)

3m

kg max. 200g per roller

glider (incl. weight bar)

The system dimension depends mainly