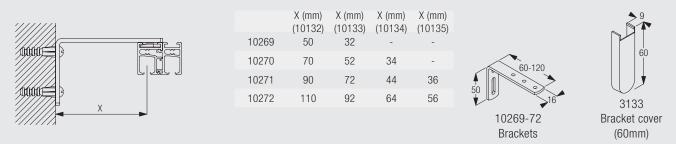

#### Wall fix with brackets 10269-72 and slot nut 10160

When profile 10134 is used, bracket 10269 is not applicable. When profile 10135 is used, brackets 10269 and 10270 are not applicable.

| 10160 | Slot nut                       | Ø        | 10177 | Connection bridge    |   |
|-------|--------------------------------|----------|-------|----------------------|---|
| 10269 | Wall bracket (60mm)            |          | 10270 | Wall bracket (80mm)  |   |
| 10271 | Wall bracket (100mm)           |          | 10272 | Wall bracket (120mm) |   |
| 10281 | Screw                          | <b>D</b> | 10396 | End cap for fascia   | ĺ |
| 10398 | Magnetic tape for fascia, 19mm |          | 10399 | Fascia               |   |